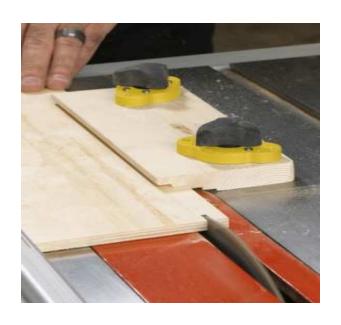

# Instant Holding Power For Any Custom Jig Or Fixture Replaces Clamps, Holds Where No Clamps Can Reach!

- Drill 40mm hole with a forstner bit in any ¾" (19mm) stock and insert MagJig for secure holding power
  - Up to 155 lbs (70 kg) of clamping force per MagJig
- Exceptional shear force holding power to prevent movement
- Drill and add more when even greater holding power is needed
- Create Fences, Assembly Jigs, Cutting Fixtures, Blade Guards, Work Supports or anything that makes your work faster, safer and easier
  - Works on every cast iron or steel tool in your shop!
    - Item weight 8.4 oz (238 Grams)