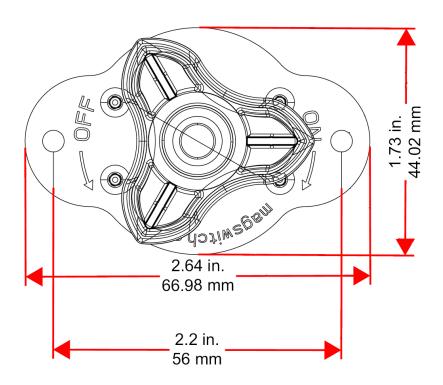

#### MagJig 150

Part Number 8110005

# Instant Holding Power For Any Custom Jig Or Fixture Replaces Clamps, Holds Where No Clamps Can Reach!

- Drill 40mm hole with a forstner bit in any ¾" (19mm) stock and insert MagJig for secure holding power
  - Up to 155 lbs (70 kg) of clamping force per MagJig
- Exceptional shear force holding power to prevent movement
- Drill and add more when even greater holding power is needed
- Create Fences, Assembly Jigs, Cutting Fixtures, Blade Guards, Work Supports or anything that makes your work faster, safer and easier
  - Works on every cast iron or steel tool in your shop!
    - Item weight 8.4 oz (238 Grams)