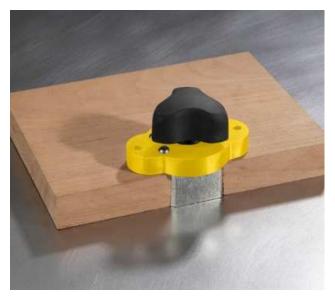

# Instant Holding Power For Any Custom Jig Or Fixture Replaces Clamps, Holds Where No Clamps Can Reach!

- Drill 40mm hole with a forstner bit in any ¾" (19mm) stock and insert MagJig for secure holding power
  - Up to 155 lbs (70 kg) of clamping force per MagJig
- Exceptional shear force holding power to prevent movement
- Drill and add more when even greater holding power is needed
- Create Fences, Assembly Jigs, Cutting Fixtures, Blade Guards, Work Supports or anything that makes your work faster, safer and easier
  - Works on every cast iron or steel tool in your shop!
    - Item weight 8.4 oz (238 Grams)