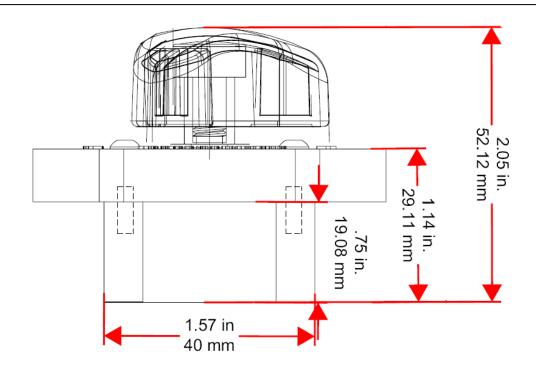

#### MagJig 150

Part Number 8110005

# Instant Holding Power For Any Custom Jig Or Fixture Replaces Clamps, Holds Where No Clamps Can Reach!

- Drill 40mm hole with a forstner bit in any ¾" (19mm) stock and insert MagJig for secure holding power
  - Up to 155 lbs (70 kg) of clamping force per MagJig
- Exceptional shear force holding power to prevent movement
- Drill and add more when even greater holding power is needed
- Create Fences, Assembly Jigs, Cutting Fixtures, Blade Guards, Work Supports or anything that makes your work faster, safer and easier
  - Works on every cast iron or steel tool in your shop!
    - Item weight 8.4 oz (238 Grams)